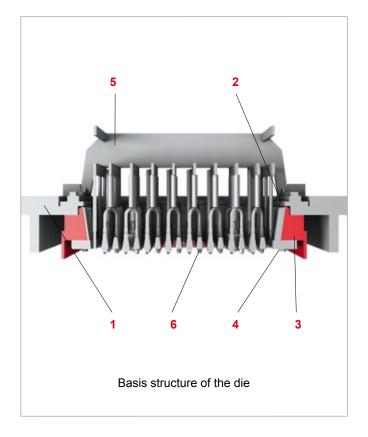

## Key features

- 1 Die fixing plate
- 2 Internal control by step-forming arranged flat and angled slides
- 3 Intermediate frame with exchangeable liners
- 4 Outlet ledges in various designs optionally tool steel, ceramic or tungsten carbide
- 5 Core bar in welded design
- 6 Cores with anti-twist protection optionally hard chrome-plated steel, ceramic or screwed combination of steel and tungsten carbide
- 7 Optionally external regulating system (MSP) (not represented)